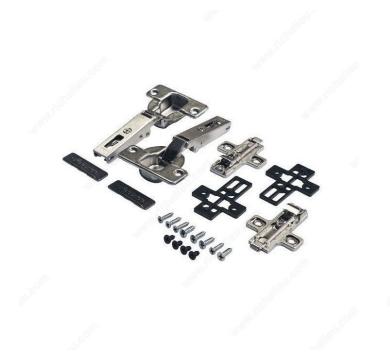

## **INCLUDED PRODUCT(S)**

- 2 hinges - 2 mounting plates - 2 spacers - 4 wood screws - 1 installation guide