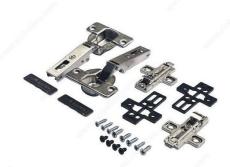

## **INCLUDED PRODUCT(S)**

- 2 hinges - 2 mounting plates - 2 spacers - 4 wood screws - 1 installation guide