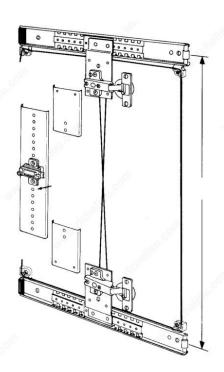

### **DESCRIPTION**

40 mm (drilling) hinge kit for Flipper door slides, series 1432 cable system.

#### IMPORTANT INFORMATION

41800292: for doors up to 3/4" (19 mm) thick 41800394: for inset doors up to 1-1/4" (31.75 mm) thick See the product technical sheet for hinge quantities and ordering information.