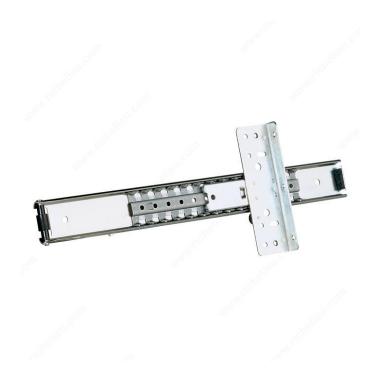

# 1172 Series Flipper Door Slide

### **DESCRIPTION**

- Applications: Commercial, residential

- Features: Door gap can be reduced to 0; optional hold-out

Mounting: Side
Capacity: 25 lb. per pair (11 kg)
Maximum door width: 36" - Action: Steel ball bearings - Door thickness: 3/4" to 15/16"

## **TECHNICAL SPECIFICATIONS**

| Load Capacity     | 24.3 lb*     |  |
|-------------------|--------------|--|
| Finish            | Zinc         |  |
| Side              | Both         |  |
| Slide Mounted     | Retractable  |  |
| Material          | Metal        |  |
| Bearing Type      | Ball Bearing |  |
| Motion Technology | Tilt Track   |  |
| Brand             | Accuride     |  |
| Application       | Pocket Door  |  |

# **PRODUCT PHOTOS**