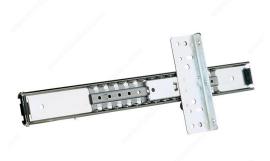

# 1172 Series Flipper Door Slide

### **DESCRIPTION**

- Applications: Commercial, residential

- Features: Door gap can be reduced to 0; optional hold-out

Mounting: Side
Capacity: 25 lb. per pair (11 kg)
Maximum door width: 36" - Action: Steel ball bearings - Door thickness: 3/4" to 15/16"

## **TECHNICAL SPECIFICATIONS**

| Load Capacity     | 24.3 lb*     |  |
|-------------------|--------------|--|
| Finish            | Zinc         |  |
| Side              | Both         |  |
| Slide Mounted     | Retractable  |  |
| Material          | Metal        |  |
| Bearing Type      | Ball Bearing |  |
| Motion Technology | Tilt Track   |  |
| Brand             | Accuride     |  |
| Application       | Pocket Door  |  |

# **PRODUCT PHOTOS**