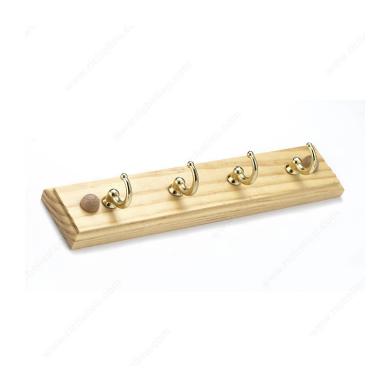

### **DESCRIPTION**

This utility key rack features 4 hooks in a stylish finish affixed to a board. Add a warm touch to your entryway and find your keys easily with this wooden hook rack. This rack can also be used to hang accessories in bedrooms, bathroom, closets, and anywhere else hooks are required. Can be installed on walls or doors.