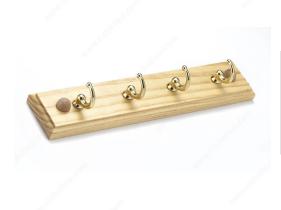

### **DESCRIPTION**

This utility key rack features 4 hooks in a stylish finish affixed to a board. Add a warm touch to your entryway and find your keys easily with this wooden hook rack. This rack can also be used to hang accessories in bedrooms, bathroom, closets, and anywhere else hooks are required. Can be installed on walls or doors.

### **TECHNICAL SPECIFICATIONS**

| Hook Style                      | Utility       |
|---------------------------------|---------------|
| Material                        | Metal, Wood   |
| Load Capacity                   | 2.2 lb*       |
| Width - Overall Dimensions      | 8 5/8 in*     |
| Screw/Nail                      | Included      |
| Hook Model                      | Multiple Hook |
| Height - Overall Dimensions     | 1 25/32 in*   |
| Projection - Overall Dimensions | 1 21/32 in*   |