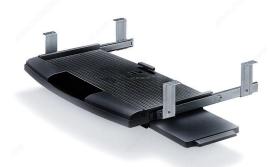

# **Fixed Pullout Keyboard Drawer**

# **DESCRIPTION**

- Complete with slides.
- Slide-out mouse tray, left or right.
- Pencil storage.
- All brackets included.

#### **ADVANTAGES AND BENEFITS**

- This functional keyboard drawer with a wrist rest attaches below the work surface. Slides out of the way when not in use. A key component of an ergonomic workstation.
- Brings the work to you, allowing you to sit properly.