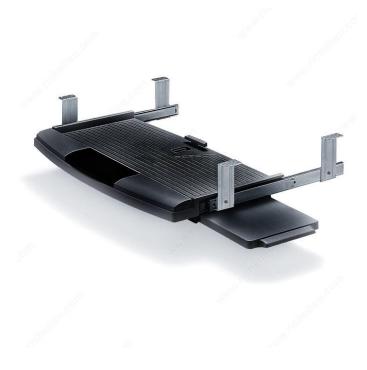

in use. A key component of an ergonomic workstation.
- Brings the work to you, allowing you to sit properly.

#### **AVAILABLE PRODUCTS**

| Product # | Finish |
|-----------|--------|
| 50015390  | Black  |
| 500153100 | Gray   |

## **TECHNICAL SPECIFICATIONS**

| Width - Overall Dimensions  | 22 in         |
|-----------------------------|---------------|
| Depth - Overall Dimensions  | 17 in         |
| Material                    | Steel/Plastic |
| Height - Overall Dimensions | 3 in          |
| Mouse Tray                  | Built-In      |
| Palm Rest Type              | Plastic       |
| Track Length                | 17.1 in       |

# **INCLUDED PRODUCT(S)**

Mounting hardware and diagram.

# IMPORTANT INFORMATION

Consult an ergonomic specialist before use.



# PRODUCT PHOTOS