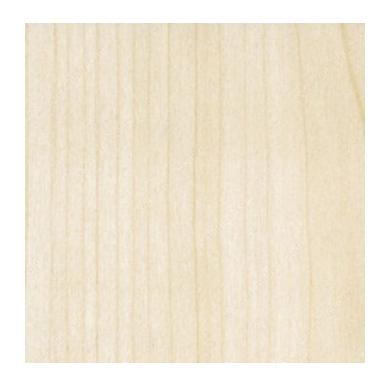

# Fastedge Peel & Stick Unfinished Wood Edgebanding - Maple

#### **TECHNICAL SPECIFICATIONS**

| Width     | 15/16 in |
|-----------|----------|
| Material  | Wood     |
| Finish    | Maple    |
| Thickness | 0.018 in |
| Brands    | FastCap  |