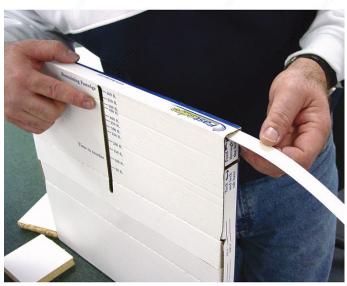

How to use Fastedge around curves:

- 1) Peel off the backing of the Fastedge and roll onto your material using the SpeedRollerPRO
- 2) Use a heat gun to bend Fastedge and form around corners
- 3) You're done! Fastedge is amazing in its flexibility!