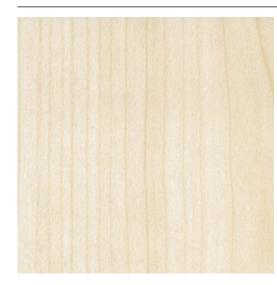

# Fastedge Peel & Stick Unfinished Wood Edgebanding - Maple

#### **TECHNICAL SPECIFICATIONS**

| Width     | 15/16 in |
|-----------|----------|
| Material  | Wood     |
| Finish    | Maple    |
| Thickness | 0.018 in |
| Brands    | FastCap  |