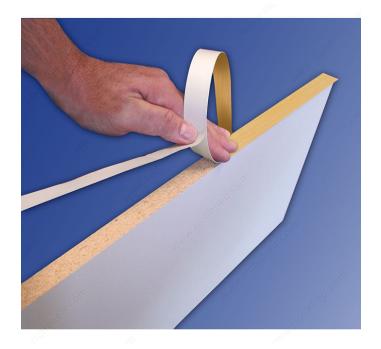

How to use Fastedge around curves:

- 1) Peel off the backing of the Fastedge and roll onto your material using the SpeedRollerPRO
- 2) Use a heat gun to bend Fastedge and form around corners
- 3) You're done! Fastedge is amazing in its flexibility!