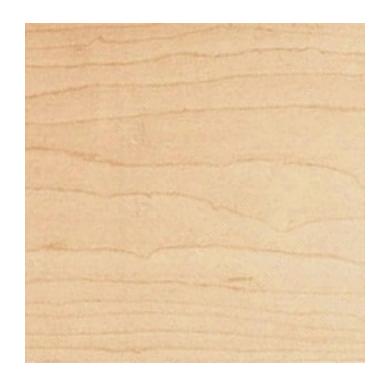

# Fastedge Peel & Stick PVC Edgebanding - Hard Rock Maple

## TECHNICAL SPECIFICATIONS

| Material  | PVC            |
|-----------|----------------|
| Finish    | Canadian Maple |
| Thickness | 0.018 in       |
| Brands    | FastCap        |