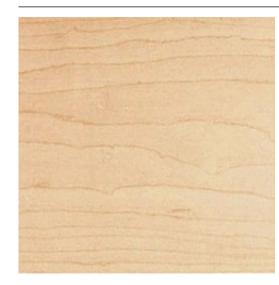

# Fastedge Peel & Stick PVC Edgebanding - Hard Rock Maple

## TECHNICAL SPECIFICATIONS

| Material  | PVC            |
|-----------|----------------|
| Finish    | Canadian Maple |
| Thickness | 0.018 in       |
| Brands    | FastCap        |