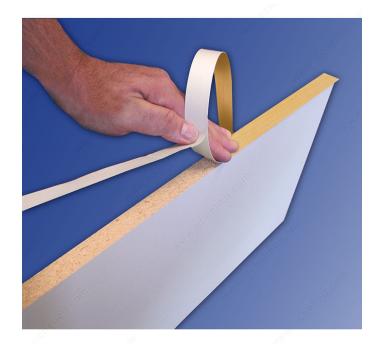

How to use Fastedge around curves:

- 1) Peel off the backing of the Fastedge and roll onto your material using the SpeedRollerPRO
- 2) Use a heat gun to bend Fastedge and form around corners
- 3) You're done! Fastedge is amazing in its flexibility!