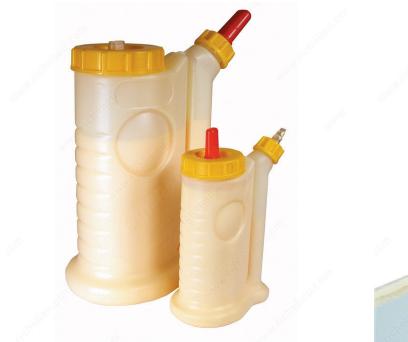

# **GluBot Plastic Bottles**

## **Size**

| 4 oz 16 oz |
|------------|
|------------|

## **DESCRIPTION**

Unique design that sucks the glue back inside for a clean tip every time!

The GluBot is designed with a 2-chamber system that pushes glue from the bottom up through the secondary side chamber. When you stop squeezing, the GluBot sucks the glue back inside and leaves a clean, clog free tip.

## **AVAILABLE PRODUCTS**

| Product # | Size  |
|-----------|-------|
| 916434    | 4 oz  |
| 916433    | 16 oz |