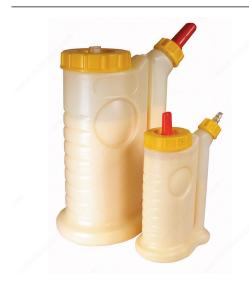

# **GluBot Plastic Bottles**

## **Size**

| 4 oz 16 oz |
|------------|
|------------|

## **DESCRIPTION**

Unique design that sucks the glue back inside for a clean tip every time!

The GluBot is designed with a 2-chamber system that pushes glue from the bottom up through the secondary side chamber. When you stop squeezing, the GluBot sucks the glue back inside and leaves a clean, clog free tip.

## **AVAILABLE PRODUCTS**

| Product # | Size  |
|-----------|-------|
| 916434    | 4 oz  |
| 916433    | 16 oz |