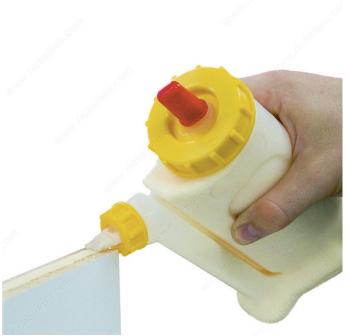

## **DESCRIPTION**

Unique design that sucks the glue back inside for a clean tip every time!

The GluBot is designed with a 2-chamber system that pushes glue from the bottom up through the secondary side chamber. When you stop squeezing, the GluBot sucks the glue back inside and leaves a clean, clog free tip.

#### IMPORTANT INFORMATION

- Replaceable tips and cap storage. - Dispenses glue from the bottom first. - 1 blade tip, 1 yorker tip and 1 red cap.