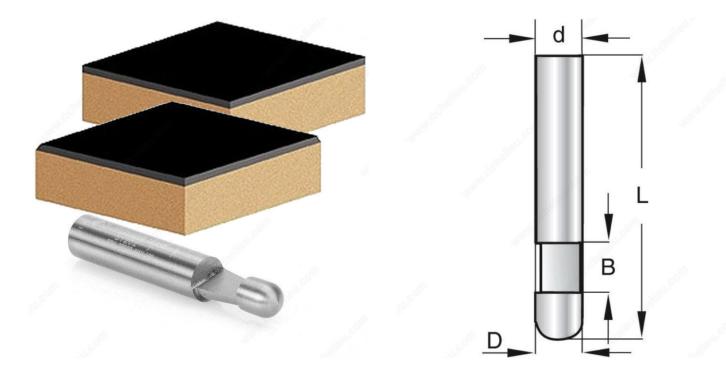

## **TECHNICAL SPECIFICATIONS**

| Application    | Trimming      |
|----------------|---------------|
| Tool           | Router        |
| Cut Diameter   | 1/4 in        |
| Overall Length | 1 1/2 in      |
| Shank Diameter | 1/4 in        |
| Material       | Solid Carbide |
| Brand          | Amana         |

# PRODUCT PHOTOS