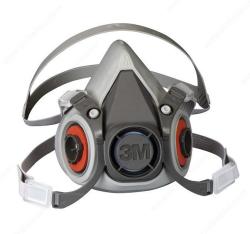

## DESCRIPTION

These half-face series 6000 respirators are the most lightweight and adjustable that you can find on the market. Manufactured with a soft, light material and offered in two convenient sizes with easy-to-adjust straps. Extremely comfortable with a low profile for a better view and the ability to wear safety glasses. No pieces to replace other than filters and cartridges-- simply replace when they reach capacity. If cleaned according to manufacturer recommendations, this respirator may be used from 20 to 30 times. Both sizes recognized by NIOSH/MSHA. Respirator comes with a convenient storage bag.

- The lightest, best-balanced respirators currently offered on the market.
- Easy-adjust straps make respirator incredibly comfortable.
- Low profile for a good view and no interference with safety glasses.
- Can be used 20 to 30 times.
- Only filters and cartridges need replacement.
- Storage bag included.