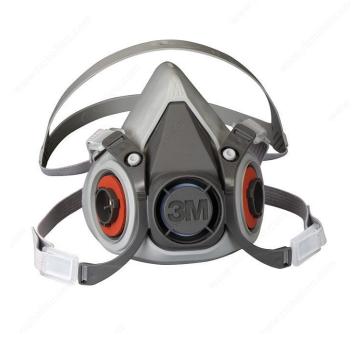

## DESCRIPTION

These half-face series 6000 respirators are the most lightweight and adjustable that you can find on the market. Manufactured with a soft, light material and offered in two convenient sizes with easy-to-adjust straps. Extremely comfortable with a low profile for a better view and the ability to wear safety glasses. No pieces to replace other than filters and cartridges-- simply replace when they reach capacity. If cleaned according to manufacturer recommendations, this respirator may be used from 20 to 30 times. Both sizes recognized by NIOSH/MSHA. Respirator comes with a convenient storage bag.

- The lightest, best-balanced respirators currently offered on the market.
- Easy-adjust straps make respirator incredibly comfortable.
- Low profile for a good view and no interference with safety glasses.
- Can be used 20 to 30 times.
- Only filters and cartridges need replacement.
- Storage bag included.