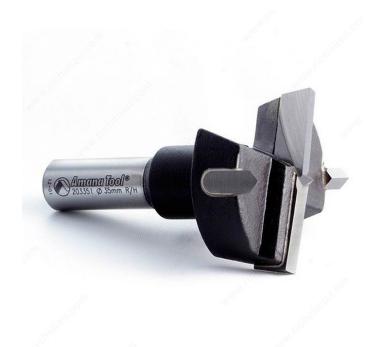

# **Hinge Boring Bits**

## **TECHNICAL SPECIFICATIONS**

| Shank Diameter     | 13/32 in*  |
|--------------------|------------|
| Brand              | Amana      |
| Left or Right Hand | Right Hand |
| Bit Length (L)     | 2 1/4 in*  |