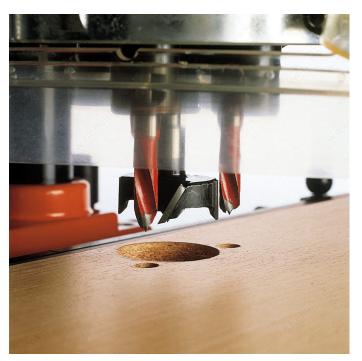

|
| AT203251  | 31/32 in*         | Carbide         |                                  |
| AT203261  | 1 1/32 in*        | Steel / Carbide |                                  |
| AT203351  | 1 3/8 in*         | Steel / Carbide | Replacement Bit for Blum Machine |
| AT203401  | 1 9/16 in*        | Steel / Carbide |                                  |

## **TECHNICAL SPECIFICATIONS**

| Shank Diameter     | 13/32 in*  |
|--------------------|------------|
| Brand              | Amana      |
| Left or Right Hand | Right Hand |
| Bit Length (L)     | 2 1/4 in*  |

#### Disclaimer

Measures shown with an asterisk (\*) have been converted as per your preference. These are not the official measures. To view the measures specified by the manufacturer, <u>click here</u>.



# PRODUCT PHOTOS