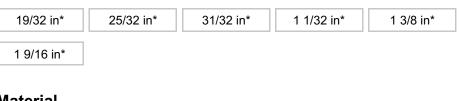

#### **Drilling Diameter**

## **AVAILABLE PRODUCTS**

| Product # | Drilling Diameter | Material        | Additional Information           |
|-----------|-------------------|-----------------|----------------------------------|
| AT203151  | 19/32 in*         | Steel / Carbide |                                  |
| AT203201  | 25/32 in*         | Steel / Carbide |                                  |
| AT203251  | 31/32 in*         | Carbide         |                                  |
| AT203261  | 1 1/32 in*        | Steel / Carbide |                                  |
| AT203351  | 1 3/8 in*         | Steel / Carbide | Replacement Bit for Blum Machine |
| AT203401  | 1 9/16 in*        | Steel / Carbide |                                  |