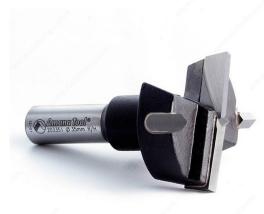

# **Hinge Boring Bits**

## **TECHNICAL SPECIFICATIONS**

| Shank Diameter     | 13/32 in*  |
|--------------------|------------|
| Brand              | Amana      |
| Left or Right Hand | Right Hand |
| Bit Length (L)     | 2 1/4 in*  |