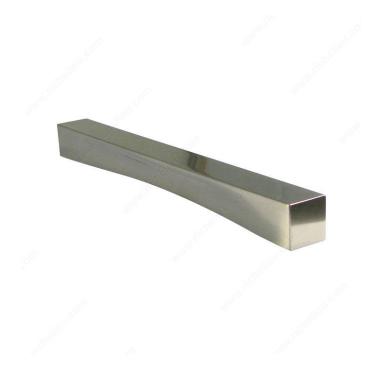

## **Modern Metal Pull - 1046**

### **DESCRIPTION**

This sumptuously smooth rectangular pull curves inward at the base and enhances modern furniture and cabinetry with a sophisticated touch.