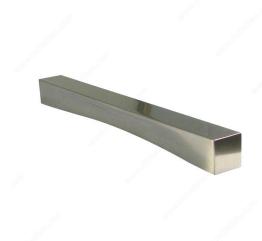

## **Modern Metal Pull - 1046**

### **DESCRIPTION**

This sumptuously smooth rectangular pull curves inward at the base and enhances modern furniture and cabinetry with a sophisticated touch.