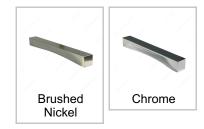

#### **Finish**

#### **AVAILABLE PRODUCTS**

| Product #  | Center to Center | Finish         | Length - Overall Dimensions |
|------------|------------------|----------------|-----------------------------|
| 1046160140 | 6 5/16 in*       | Chrome         | 7 7/8 in*                   |
| 1046224195 | 8 13/16 in*      | Brushed Nickel | 10 3/8 in*                  |