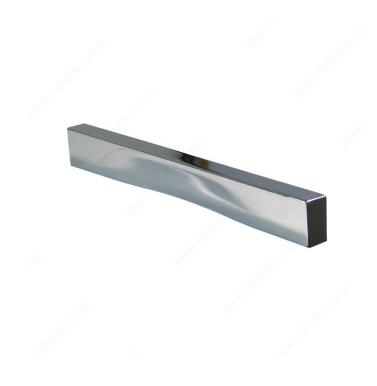

### **DESCRIPTION**

This sleek rectangular pull curves inward at the base and enhances modern furniture and cabinetry with a refined touch.

### **TECHNICAL SPECIFICATIONS**

| Pulls and Knobs Style           | Modern                |
|---------------------------------|-----------------------|
| Center to Center                | 5 1/32 in*            |
| Material                        | Metal                 |
| Width - Overall Dimensions      | 13/32 in*             |
| Designer                        | Gordon Guillaumier    |
| Screw/Nail                      | M4 (Included)         |
| Color Group                     | Gray and Chrome Group |
| Projection - Overall Dimensions | 23/32 in*             |