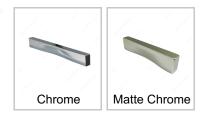

### **AVAILABLE PRODUCTS**

| Product #  | Finish       | Length - Overall Dimensions |
|------------|--------------|-----------------------------|
| 106064140  | Chrome       | 3 5/16 in*                  |
| 1060128140 | Chrome       | 6 7/32 in*                  |
| 106064174  | Matte Chrome | 3 5/16 in*                  |