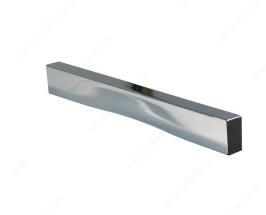

### **DESCRIPTION**

This sleek rectangular pull curves inward at the base and enhances modern furniture and cabinetry with a refined touch.

### **TECHNICAL SPECIFICATIONS**

| Pulls and Knobs Style           | Modern                |
|---------------------------------|-----------------------|
| Center to Center                | 5 1/32 in*            |
| Material                        | Metal                 |
| Width - Overall Dimensions      | 13/32 in*             |
| Designer                        | Gordon Guillaumier    |
| Screw/Nail                      | M4 (Included)         |
| Color Group                     | Gray and Chrome Group |
| Projection - Overall Dimensions | 23/32 in*             |