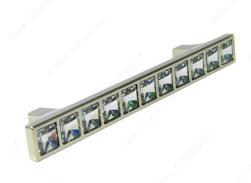

# Modern Swarovski Crystal and Metal Pull - 152

#### **DESCRIPTION**

The row of embedded Swarovski crystals across this gorgeous rectangular pull will add a touch of sparkle to furniture and cabinetry.  $\frac{1}{2} \int_{\mathbb{R}^{n}} \left( \frac{1}{2} \int_{\mathbb{R$ 