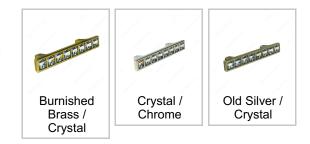

### **Finish**

### **AVAILABLE PRODUCTS**

| Product #  | Center to Center | Finish                    | Length - Overall Dimensions |
|------------|------------------|---------------------------|-----------------------------|
| 15264BB01  | 2 17/32 in*      | Burnished Brass / Crystal | 3 15/16 in*                 |
| 1526414001 | 2 17/32 in*      | Crystal / Chrome          | 3 15/16 in*                 |
| 1526413901 | 2 17/32 in*      | Old Silver / Crystal      | 3 15/16 in*                 |
| 15296BB01  | 3 25/32 in*      | Burnished Brass / Crystal | 5 11/32 in*                 |
| 1529614001 | 3 25/32 in*      | Crystal / Chrome          | 5 11/32 in*                 |
| 1529613901 | 3 25/32 in*      | Old Silver / Crystal      | 5 11/32 in*                 |