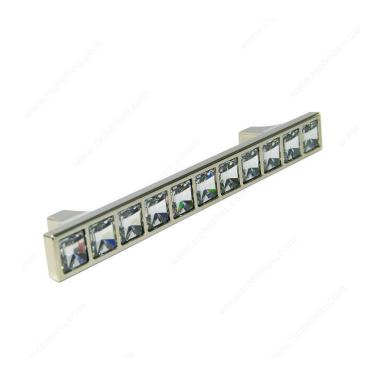

# Modern Swarovski Crystal and Metal Pull - 152

#### **DESCRIPTION**

The row of embedded Swarovski crystals across this gorgeous rectangular pull will add a touch of sparkle to furniture and cabinetry.  $\frac{1}{2} \int_{\mathbb{R}^{n}} \left( \frac{1}{2} \int_{\mathbb{R$ 