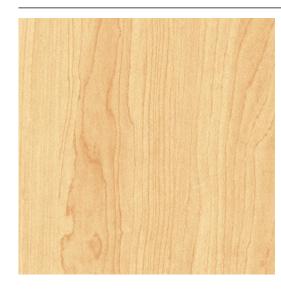

## **Edgebanding - #10776 Kensington Maple**

#### **TECHNICAL SPECIFICATIONS**

| Color Number | 10776            |  |
|--------------|------------------|--|
| Width        | 15/16 in         |  |
| Finish       | Matte            |  |
| Color Name   | Kensington Maple |  |
| Collection   | Woodgrain        |  |
| Material     | PVC              |  |
| Manufacturer | Wilsonart        |  |

# PRODUCT PHOTOS