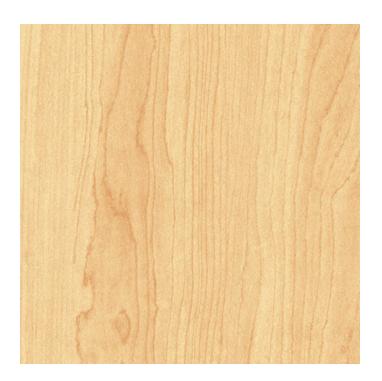

## **Edgebanding - #10776 Kensington Maple**

#### **TECHNICAL SPECIFICATIONS**

| Color Number | 10776            |  |
|--------------|------------------|--|
| Width        | 15/16 in         |  |
| Finish       | Matte            |  |
| Color Name   | Kensington Maple |  |
| Collection   | Woodgrain        |  |
| Material     | PVC              |  |
| Manufacturer | Wilsonart        |  |

# PRODUCT PHOTOS