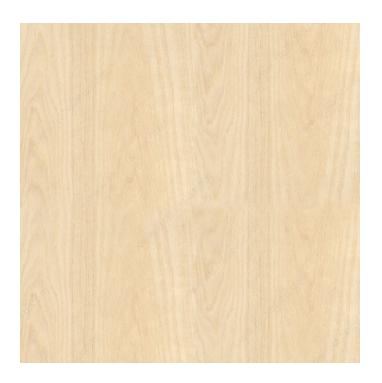

is unique with variations of patterns and colors in essence.

### **AVAILABLE PRODUCTS**

| Product # | Back           | Packaging Specifications |
|-----------|----------------|--------------------------|
| 0748962   | 2-Ply          | Flat Pack                |
| 07489610R | Paper 010      | Flat Pack                |
| 07489610  | Paper 010 Tube | Tube                     |

### **TECHNICAL SPECIFICATIONS**

| Basic Wood Species           | White Ash        |
|------------------------------|------------------|
| Cut                          | Flat Cut         |
| Finish                       | Sanded and Flex  |
| Standards and Certifications | LEED, GREENGUARD |
| Width                        | 48 in            |
| Length                       | 96 in            |



# PRODUCT PHOTOS