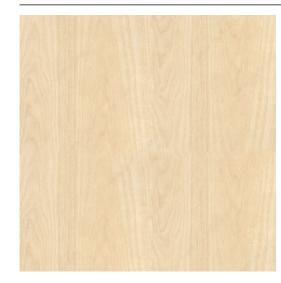

## White Ash Veneer

#### **Back**

2-Ply Paper 010 Paper 010 Tube

## **Packaging Specifications**

| Flat Pack | Tube |
|-----------|------|
|-----------|------|

#### **DESCRIPTION**

CEDAN genuine wood veneers are premium flat-cut veneers that have been book-matched, tenderized, pre-sanded, and carefully laminated to one of several quality backings under heat and pressure. These backings provide an impervious barrier that prevents adhesive from penetrating to the wood surface and ensures that your finishing materials do not affect the adhesive bond.

Sold unvarnished.

## **ADVANTAGES AND BENEFITS**

Flexibility: Flexible product suitable for applications with small radius curves. GREENGUARD Certification: Providing LEED credits for your projects Unique and original project: Each she