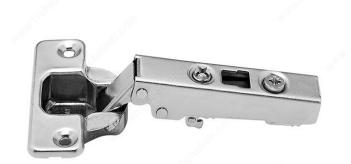

## Full Overlay Hinge, 110°

#### **Fixing Type**

Dowel Screw-On

#### DESCRIPTION

- Optima model with special in-and-out cam adjustment (plus or minus 1.5 mm)
  Metal cup depth: 11.3 mm
  Cup diameter: 35 mm

For most applications, select a 2 mm plate for 19 mm (3/4")-thick side gables and a 4 mm plate for 16 mm (5/8")-thick side gables.