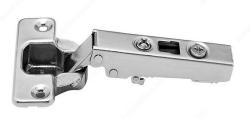

## Full Overlay Hinge, 110°

#### **Fixing Type**

Dowel Screw-On

#### DESCRIPTION

- Optima model with special in-and-out cam adjustment (plus or minus 1.5 mm)
  Metal cup depth: 11.3 mm
  Cup diameter: 35 mm

For most applications, select a 2 mm plate for 19 mm (3/4")-thick side gables and a 4 mm plate for 16 mm (5/8")-thick side gables.