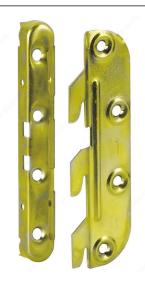

#### **DESCRIPTION**

Heavy-duty steel construction bed fitting.

#### **TECHNICAL SPECIFICATIONS**

| Height   | 5 in        |
|----------|-------------|
| Width    | 5/8 in      |
| Depth    | 1 1/2 in    |
| Туре     | Bed Fitting |
| Finish   | Zinc (2G)   |
| Material | Steel       |

#### IMPORTANT INFORMATION

Packaging information: - 22332G is sold in pairs of 1 male and 1 female part and shipped in cases only. Each case contains 40 pairs (40 female, 20 right male and 20 left male) for making 10 beds. Screws are not included. - BP22332G incudes parts for 1 bed. It includes 4 female pieces, 2 left male, 2 right male and 16 x #8 x 5/8 in screws. Mark #1 = left side Mark #2 = right side