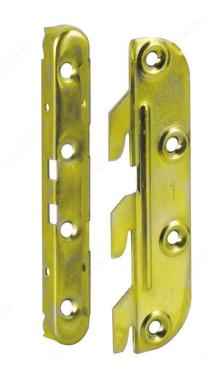

#### **DESCRIPTION**

Heavy-duty steel construction bed fitting.

#### **TECHNICAL SPECIFICATIONS**

| Height   | 5 in        |
|----------|-------------|
| Width    | 5/8 in      |
| Depth    | 1 1/2 in    |
| Туре     | Bed Fitting |
| Finish   | Zinc (2G)   |
| Material | Steel       |

#### IMPORTANT INFORMATION

Packaging information: - 22332G is sold in pairs of 1 male and 1 female part and shipped in cases only. Each case contains 40 pairs (40 female, 20 right male and 20 left male) for making 10 beds. Screws are not included. - BP22332G incudes parts for 1 bed. It includes 4 female pieces, 2 left male, 2 right male and 16 x #8 x 5/8 in screws. Mark #1 = left side Mark #2 = right side