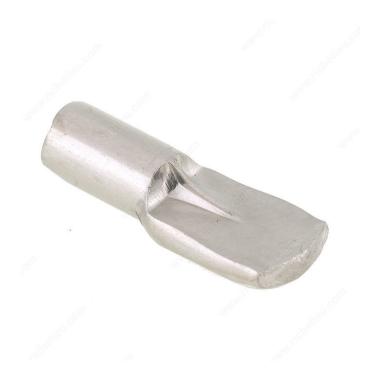

# **Metal Shelf Pin with Stop**

#### **DESCRIPTION**

- These shelf pins are designed for installation in the holes in the sides of a cabinet.
- Can be used with any shelf thickness.

#### **ADVANTAGES AND BENEFITS**

- Pin comes with stop to prevent shelf from moving once loaded. - Easy to install: put shelf on pin, then tap gently to ensure that stop is inserted.