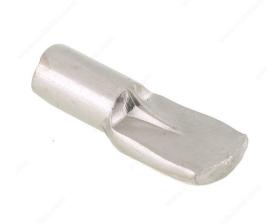

# **Metal Shelf Pin with Stop**

#### **DESCRIPTION**

- These shelf pins are designed for installation in the holes in the sides of a cabinet.
- Can be used with any shelf thickness.

#### **ADVANTAGES AND BENEFITS**

- Pin comes with stop to prevent shelf from moving once loaded. - Easy to install: put shelf on pin, then tap gently to ensure that stop is inserted.