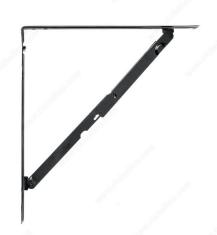

## **Folding Support**

### **Projection - Overall Dimensions**

8 1/4 in 12 1/4 in 16 1/2 in

#### **Height - Overall Dimensions**

8 1/4 in 12 3/8 in 16 1/4 in

#### **DESCRIPTION**

Folding shelf support.

#### **AVAILABLE PRODUCTS**

| Product # | Projection - Overall Dimensions | Height - Overall Dimensions |
|-----------|---------------------------------|-----------------------------|
| 13150890  | 8 1/4 in                        | 8 1/4 in                    |
| 13151290  | 12 1/4 in                       | 12 3/8 in                   |
| 13151690  | 16 1/2 in                       | 16 1/4 in                   |

#### **TECHNICAL SPECIFICATIONS**

| Maximum Load Capacity per Shelf | 55.1 lb*          |
|---------------------------------|-------------------|
| Material