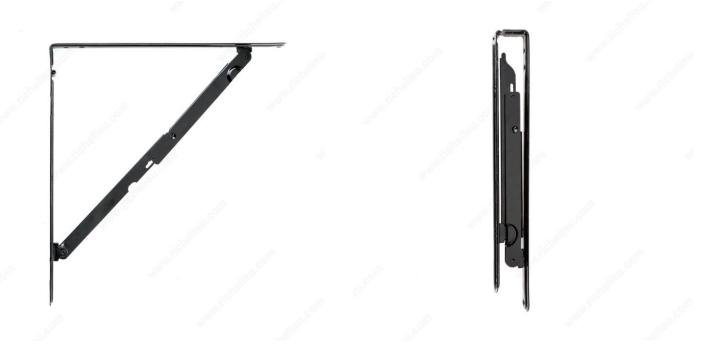

1/4 in                       | 12 3/8 in                   |
| 13151690  | 16 1/2 in                       | 16 1/4 in                   |

#### **TECHNICAL SPECIFICATIONS**

| Maximum Load Capacity per Shelf | 55.1 lb*          |
|---------------------------------|-------------------|
| Material                        | Steel             |
| Color/Finish                    | Black             |
| Width - Overall Dimension       | 1 3/32 in*        |
| Features                        | Visible, Anti-Tip |
| Shelf Thickness                 | 5/8 to 3/4 in*    |

#### **Disclaimer**

Measures shown with an asterisk (\*) have been converted as per your preference. These are not the official measures. To view the measures specified by the manufacturer, <u>click here</u>.



# PRODUCT PHOTOS