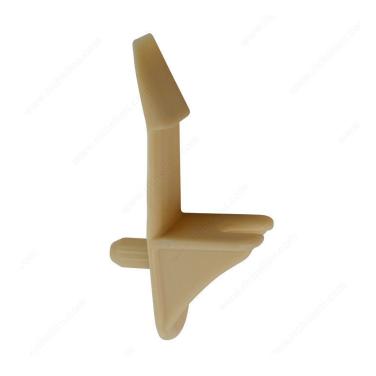

## Locking Shelf Pin - 5 mm

#### **DESCRIPTION**

This locking plastic pin can support up to 40 kg (88 lbs) and is designed to receive 15.7 mm (5/8 in) thick shelves.

## **TECHNICAL SPECIFICATIONS**

| Drilling Diameter               | 3/16 in*               |
|---------------------------------|------------------------|
| Load Capacity per Shelf         | 88 lb                  |
| Appearance                      | Visible                |
| Shelf Thickness                 | 5/8 in                 |
| Material                        | Plastic, Polypropylene |
| Projection - Overall Dimensions | 5/8 in                 |
| Height - Overall Dimensions     | 1 7/8 in               |
| Width - Overall Dimensions      | 1/2 in                 |

# PRODUCT PHOTOS