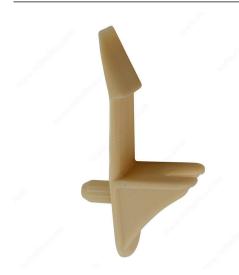

## Locking Shelf Pin - 5 mm

#### **DESCRIPTION**

This locking plastic pin can support up to 40 kg (88 lbs) and is designed to receive 15.7 mm (5/8 in) thick shelves.

## **TECHNICAL SPECIFICATIONS**

| Drilling Diameter               | 3/16 in*               |
|---------------------------------|------------------------|
| Load Capacity per Shelf         | 88 lb                  |
| Appearance                      | Visible                |
| Shelf Thickness                 | 5/8 in                 |
| Material                        | Plastic, Polypropylene |
| Projection - Overall Dimensions | 5/8 in                 |
| Height - Overall Dimensions     | 1 7/8 in               |
| Width - Overall Dimensions      | 1/2 in                 |

# PRODUCT PHOTOS