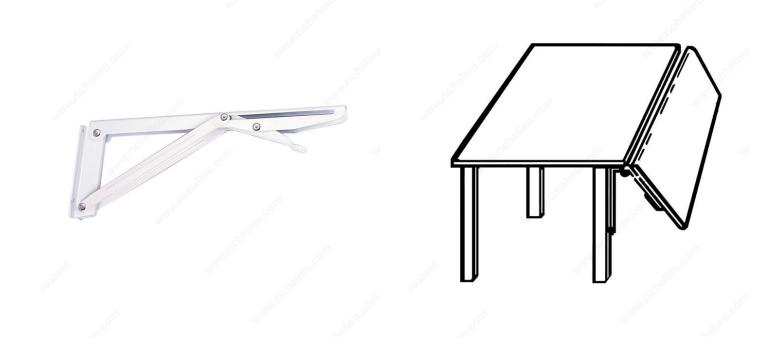

#### Self-locking when open

Ideal for extension panels.

# **IMPORTANT INFORMATION**

Maximum width of shelf: 15 3/4 in (400 mm)