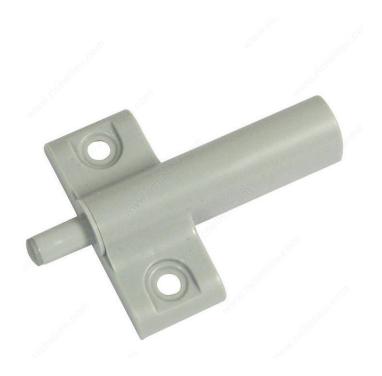

to center: 32 mm

This soft close bumper is an easy way to protect most types of surfaces and prevent damage on furniture and equipment.

### **ADVANTAGES AND BENEFITS**

Easy to install. Reduces noise from slamming doors

### AVAILABLE PRODUCTS

| Product # | Packaging format    |
|-----------|---------------------|
| BP7233100 | Bag of 2 units      |
| DP7233100 | Blister of 10 units |

#### **TECHNICAL SPECIFICATIONS**

| Screw/Nail | Not Included          |
|------------|-----------------------|
| Brand      | Richelieu             |
| Material   | Plastic               |
| Finish     | Gray                  |
| Thickness  | 1/2 in                |
| Shape      | Flat Top, Cylindrical |
| Length     | 2 1/2 in              |
| Width      | 1 3/4 in              |



# PRODUCT PHOTOS