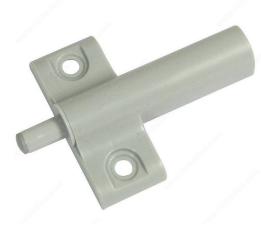

#### DESCRIPTION

#### Center to center: 32 mm

This soft close bumper is an easy way to protect most types of surfaces and prevent damage on furniture and equipment.