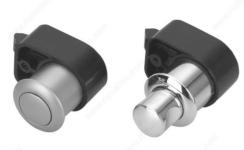

### DESCRIPTION

This push knob functions as a handle while unlocked. Once the door is closed, pushing in the knob activates and secures the latch so that the door will not open until the knob is pushed again.

### AVAILABLE PRODUCTS

| Product # | Color/Finish   |
|-----------|----------------|
| 51003195  | Brushed Nickel |
| 51003140  | Chrome         |