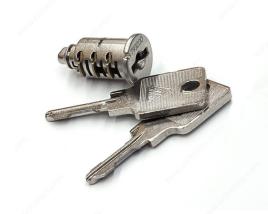

#### **DESCRIPTION**

- Cylinder and lock are sold separately, allowing you to open different types of locks with a single key model. This new generation of products offers greater flexibility and security as well as reduced production costs.
  Each cylinder is sold by the unit and includes two keys.

## **TECHNICAL SPECIFICATIONS**

| Material       | Zamak       |
|----------------|-------------|
| Finish         | Nickel      |
| Master Key     | None        |
| Brand          | Huwil Locks |
| Mechanism Type | Disc        |

# **PRODUCT PHOTOS**