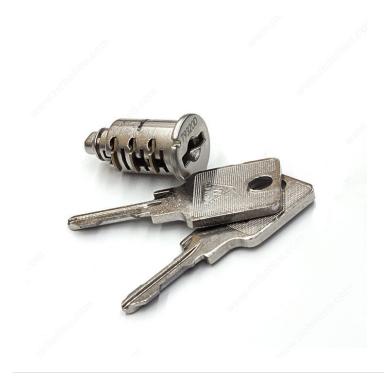

#### **DESCRIPTION**

- Cylinder and lock are sold separately, allowing you to open different types of locks with a single key model. This new generation of products offers greater flexibility and security as well as reduced production costs.
  Each cylinder is sold by the unit and includes two keys.

## **TECHNICAL SPECIFICATIONS**

| Material       | Zamak       |
|----------------|-------------|
| Finish         | Nickel      |
| Master Key     | None        |
| Brand          | Huwil Locks |
| Mechanism Type | Disc        |

# **PRODUCT PHOTOS**