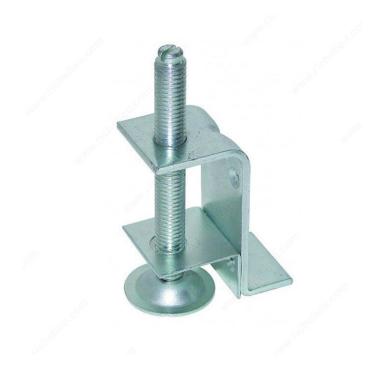

# M10 - Leveler and Bracket

# **DESCRIPTION**

M10 leveler and bracket set.

### **TECHNICAL SPECIFICATIONS**

| Threaded Stem                | M10          |
|------------------------------|--------------|
| Features                     | With Slot    |
| Load Rating                  | Max. 287 lb* |
| Finish                       | Zinc         |
| Material                     | Metal        |
| Base Diameter                | 1 3/16 in*   |
| Swivel                       | Yes          |
| Standards and Certifications | RoHS         |