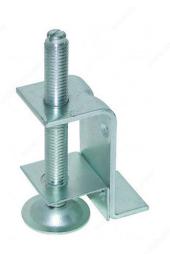

# M10 - Leveler and Bracket

# **DESCRIPTION**

M10 leveler and bracket set.

### **TECHNICAL SPECIFICATIONS**

| Threaded Stem                | M10          |
|------------------------------|--------------|
| Features                     | With Slot    |
| Load Rating                  | Max. 287 lb* |
| Finish                       | Zinc         |
| Material                     | Metal        |
| Base Diameter                | 1 3/16 in*   |
| Swivel                       | Yes          |
| Standards and Certifications | RoHS         |