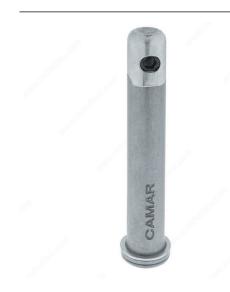

## DESCRIPTION

This leveler installs into the body of the side panel.

## **AVAILABLE PRODUCTS**

| Product # | Interior Drilling Height | Material                      | Height - Overall Dimensions |
|-----------|--------------------------|-------------------------------|-----------------------------|
| 3060502G  | 2 15/32 in*              | Polypropylene / Zamak         | 2 11/16 in*                 |
| 3061202G  | 5 5/32 in*               | Polypropylene / Steel / Zamak | 5 3/8 in*                   |

## **TECHNICAL SPECIFICATIONS**

| Minimum Panel Thickness | 5/8 in*      |
|-------------------------|--------------|
| Load Rating             | Max. 331 lb* |
| Finish                  | Zinc         |
| Adjustment Capacity     | 25 mm, 0 mm  |