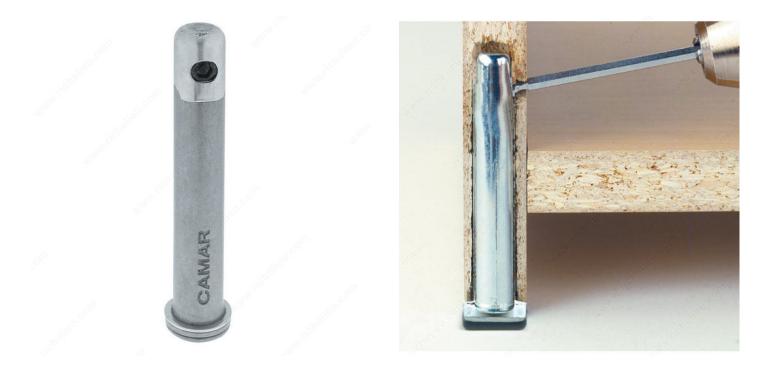

## DESCRIPTION

This leveler installs into the body of the side panel.

## **AVAILABLE PRODUCTS**

| Product # | Interior Drilling Height | Material                      | Height - Overall Dimensions |
|-----------|--------------------------|-------------------------------|-----------------------------|
| 3060502G  | 2 15/32 in*              | Polypropylene / Zamak         | 2 11/16 in*                 |
| 3061202G  | 5 5/32 in*               | Polypropylene / Steel / Zamak | 5 3/8 in*                   |

## **TECHNICAL SPECIFICATIONS**

| Minimum Panel Thickness | 5/8 in*      |
|-------------------------|--------------|
| Load Rating             | Max. 331 lb* |
| Finish                  | Zinc         |
| Adjustment Capacity     | 25 mm, 0 mm  |