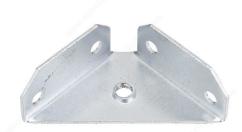

### **3-Sided Metal Corner Brace**

### Used for reinforcing the inside right-angle corner joints

Designed for office equipment and furniture, this corner brace adds strength and reinforces right-angle corner joints.

### **TECHNICAL SPECIFICATIONS**

| Туре                        | 3-Sided Corner |
|-----------------------------|----------------|
| Width                       | 3 1/4 in       |
| Length                      | 2 1/4 in       |
| Height - Overall Dimensions | 7/8 in         |
| Threaded Stem               | 5/16" - 18     |
| Maximum Load Capacity       | 300 lb         |
| Gauge                       | 14             |
| Finish                      | Steel          |
| Material                    | Metal          |