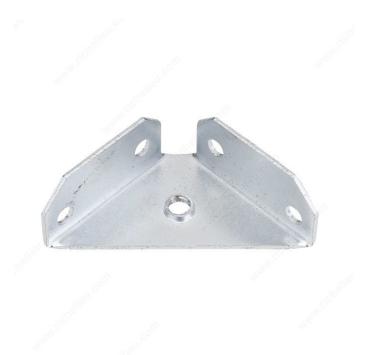

### **3-Sided Metal Corner Brace**

### Used for reinforcing the inside right-angle corner joints

Designed for office equipment and furniture, this corner brace adds strength and reinforces right-angle corner joints.

### **TECHNICAL SPECIFICATIONS**

| Туре                        | 3-Sided Corner |
|-----------------------------|----------------|
| Width                       | 3 1/4 in       |
| Length                      | 2 1/4 in       |
| Height - Overall Dimensions | 7/8 in         |
| Threaded Stem               | 5/16" - 18     |
| Maximum Load Capacity       | 300 lb         |
| Gauge                       | 14             |
| Finish                      | Steel          |
| Material                    | Metal          |