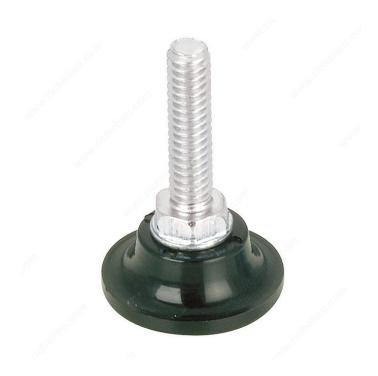

## **Round Leveler with Black Nylon Base**

#### **Threaded Stem**

1/4" - 20 3/8" - 16 5/16" - 18

### **Stem Length**

#### **Features**

Without Slot With Slot

## **Height - Overall Dimensions**

1 5/8 in 2 1/8 in 3 5/8 in

#### **Base Diameter**

1 in 1 3/8 in 1 11/16 in

#### **AVAILABLE PRODUCTS**

| Product #  | Threaded Stem | Stem Length | Features     | Height - Overall Dimensions | Base Diameter |
|------------|---------------|-------------|--------------|-----------------------------|---------------|
| 53961190   | 1/4" - 20     | 1 in        | Without Slot | 1 5/8 in                    | 1 in          |
| 53964390   | 3/8" - 16     | 3 in        | With Slot    | 3 5/8 in                    | 1 11/16 in    |
| 53963190   | 5/16" - 18    | 1 in        | Without Slot | 1 5/8 in                    | 1 3/8 in      |
| 53963290   | 5/16" - 18    | 1 in        | With Slot    | 1 5/8 in                    | 1 3/8 in      |
| 5396111290 | 5/16" - 18    | 1 1/2 in    | Without Slot | 2 1/8 in                    | 1 in          |

#### **TECHNICAL SPECIFICATIONS**

| Load Rating   | 132 lb*      |
|---------------|--------------|
| Finish        | Zinc, Black  |
| Material      | Nylon, Steel |
| Bore Diameter | 3/4 in       |