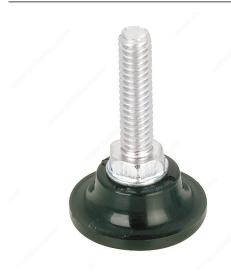

## **Round Leveler with Black Nylon Base**

#### **Threaded Stem**

1/4" - 20 3/8" - 16 5/16" - 18

### **Stem Length**

#### **Features**

Without Slot With Slot

## **Height - Overall Dimensions**

1 5/8 in 2 1/8 in 3 5/8 in

#### **Base Diameter**

1 in 1 3/8 in 1 11/16 in

#### **AVAILABLE PRODUCTS**

| Product #  | Threaded Stem | Stem Length | Features     | Height - Overall Dimensions | Base Diameter |
|------------|---------------|-------------|--------------|-----------------------------|---------------|
| 53961190   | 1/4" - 20     | 1 in        | Without Slot | 1 5/8 in                    | 1 in          |
| 53964390   | 3/8" - 16     | 3 in        | With Slot    | 3 5/8 in                    | 1 11/16 in    |
| 53963190   | 5/16" - 18    | 1 in        | Without Slot | 1 5/8 in                    | 1 3/8 in      |
| 53963290   | 5/16" - 18    | 1 in        | With Slot    | 1 5/8 in                    | 1 3/8 in      |
| 5396111290 | 5/16" - 18    | 1 1/2 in    | Without Slot | 2 1/8 in                    | 1 in          |

#### **TECHNICAL SPECIFICATIONS**

| Load Rating   | 132 lb*      |
|---------------|--------------|
| Finish        | Zinc, Black  |
| Material      | Nylon, Steel |
| Bore Diameter | 3/4 in       |