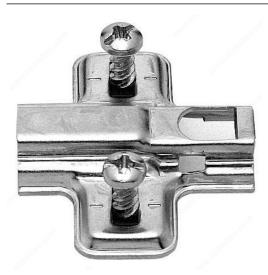

## **DESCRIPTION**

- Metal cruciform mounting plate
- Expando dowels Diameter: 5 mm
- Depth: 9.2 mm
- Vertical adjustment

## **AVAILABLE PRODUCTS**

| Product # | Height   |
|-----------|----------|
| 75241402  | 3/32 in* |
| 75241404  | 5/32 in* |