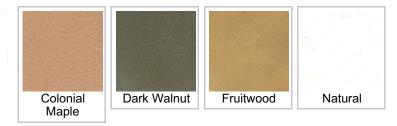

## **AVAILABLE PRODUCTS**

| Product # | Color          |
|-----------|----------------|
| M7422006  | Colonial Maple |
| M7422005  | Dark Walnut    |
| M7422020  | Fruitwood      |
| M7422000  | Natural        |