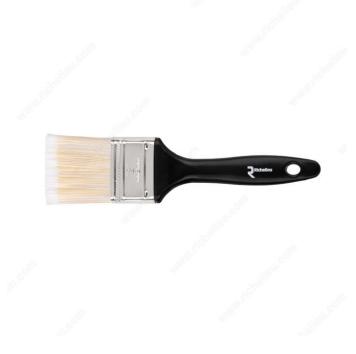

#### Richelieu Flat Brush

## **DESCRIPTION**

A paintbrush specifically designed for applying both oil-based and latex-based paints. The flat shape allows for easy and precise coverage on flat surfaces.

## **APPLICATION**

Ideal for painting walls, doors, cabinets, and furniture.