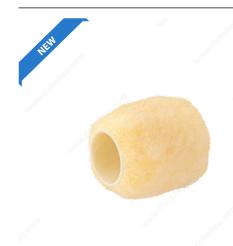

## Richelieu Polyester Roller

#### **DESCRIPTION**

Richelieu polyester rollers are designed to facilitate efficient application of various types of paint and coatings.

### **ADVANTAGES AND BENEFITS**

Polyester rollers provide smooth and even coverage, minimizing visible roller marks and streaks on painted surfaces. Easy cleanup: after use, you can rinse them with water for water-based paints or use an appropriate solvent for oil-based paints. Proper cleaning ensures that the rollers can be reused.