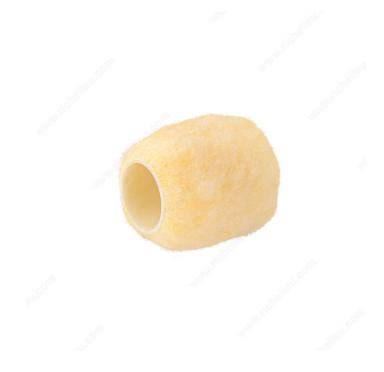

## Richelieu Polyester Roller

#### **DESCRIPTION**

Richelieu polyester rollers are designed to facilitate efficient application of various types of paint and coatings.

### **ADVANTAGES AND BENEFITS**

Polyester rollers provide smooth and even coverage, minimizing visible roller marks and streaks on painted surfaces. Easy cleanup: after use, you can rinse them with water for water-based paints or use an appropriate solvent for oil-based paints. Proper cleaning ensures that the rollers can be reused.