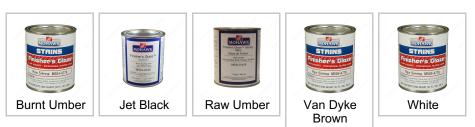

## **AVAILABLE PRODUCTS**

| Product # | Volume | Color          |
|-----------|--------|----------------|
| M50401436 | 1 qt   | Raw Umber      |
| M50414356 | 32 oz  | Burnt Umber    |
| M5042246  | 32 oz  | Jet Black      |
| M50414786 | 32 oz  | Van Dyke Brown |
| M5042026  | 32 oz  | White          |
| M50414787 | 1 gal. | Van Dyke Brown |