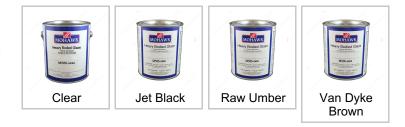

#### Color

## **AVAILABLE PRODUCTS**

| Product # | Volume | Color          |
|-----------|--------|----------------|
| M5062246  | 1 qt   | Jet Black      |
| M50601436 | 1 qt   | Raw Umber      |
| M50614786 | 1 qt   | Van Dyke Brown |
| M5060007  | 1 gal. | Clear          |
| M5062247  | 1 gal. | Jet Black      |
| M50614787 | 1 gal. | Van Dyke Brown |