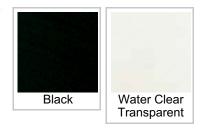

### Color

### **AVAILABLE PRODUCTS**

| Product # | Color                   |
|-----------|-------------------------|
| M3150224  | Black                   |
| M3150001  | Water Clear Transparent |