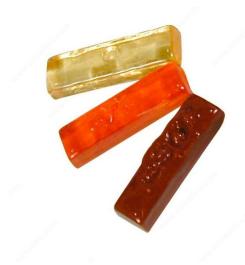

## **EZ-Flow Burn-in Stick**

### **DESCRIPTION**

Touch-up stick with superior limpidity, liquefaction, and spreading ability. Resistant to finishing coat swelling and shrinking.

- Excellent melt and flow characteristicsResists swelling and shrinking from topcoatsLevel easily with no cup-out
- Exceptional clarity of transparents
- Clean, consistent colors
- \* To visualize colors included in assortments "click" on Color Chart in the Documents section.