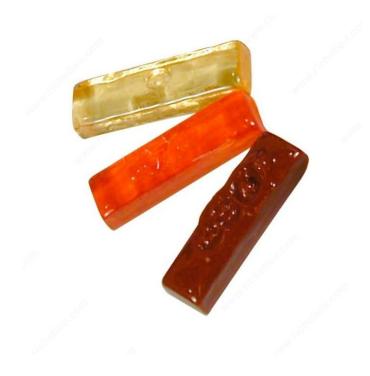

ck with superior limpidity, liquefaction, and spreading ability. Resistant to finishing coat swelling and shrinking.

- Excellent melt and flow characteristicsResists swelling and shrinking from topcoatsLevel easily with no cup-out
- Exceptional clarity of transparents
- Clean, consistent colors
- \* To visualize colors included in assortments "click" on Color Chart in the Documents section.

### **AVAILABLE PRODUCTS**

| Product # | Color                   |
|-----------|-------------------------|
| M3150224  | Black                   |
| M3150001  | Water Clear Transparent |

### **TECHNICAL SPECIFICATIONS**

| Details            | E-Z Flow Stick |
|--------------------|----------------|
| Brand              | Mohawk         |
| Application Method | Touch-Ups      |



# PRODUCT PHOTOS