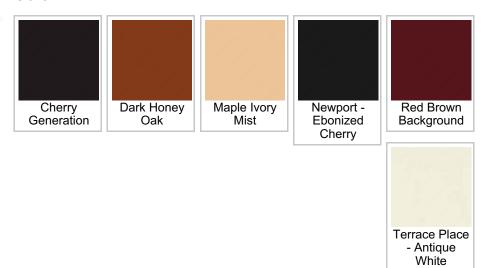

#### **AVAILABLE PRODUCTS**

| Product # | Color                         |
|-----------|-------------------------------|
| M1151189  | Cherry Generation             |
| M1150521  | Dark Honey Oak                |
| M1151129  | Maple Ivory Mist              |
| M1151613  | Newport - Ebonized Cherry     |
| M1151102  | Red Brown Background          |
| M1152017  | Terrace Place - Antique White |