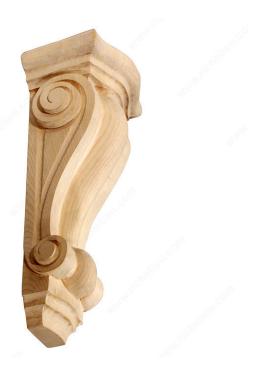

ssic Violin Neck corbel. A pleasing combination of fluidity and shape, perfect for your kitchen, living room, or entryway.

## **AVAILABLE PRODUCTS**

| Product # | Height | Depth    | Width    |
|-----------|--------|----------|----------|
| 06300415T | 7 in   | 2 3/8 in | 3 1/8 in |
| 06300315T | 10 in  | 3 1/2 in | 4 3/8 in |
| 06300215T | 12 in  | 4 1/8 in | 5 1/4 in |

# **TECHNICAL SPECIFICATIONS**

| Species    | Maple       |
|------------|-------------|
| Collection | Violin Neck |
| Features   | Hand Carved |
| Color      | Natural     |
| Grade      | Select      |
| Finish     | Natural     |

### **APPLICATION**

Ideal for countertops, shelf supports, fireplace mantels, or simply as a decorative touch. Paint it or stain it to suit any style of home décor!



# PRODUCT PHOTOS