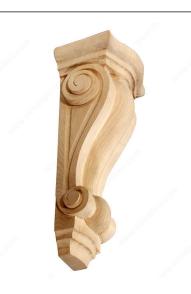

# **Violin Neck Corbel**

## DESCRIPTION

Treat your room to something classy and fancy with this classic Violin Neck corbel. A pleasing combination of fluidity and shape, perfect for your kitchen, living room, or entryway.

# **TECHNICAL SPECIFICATIONS**

| Species    | Maple       |
|------------|-------------|
| Collection | Violin Neck |
| Features   | Hand Carved |
| Color      | Natural     |
| Grade      | Select      |
| Finish     | Natural     |