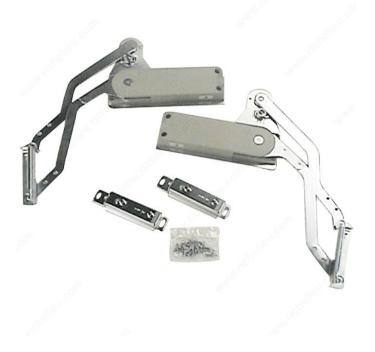

# **AVAILABLE PRODUCTS**

| Product # | Door Weight      |
|-----------|------------------|
| 8032535   | 6.17 to 8.38 lb* |
| 8043645   | 8.6 to 10.6 lb*  |
| 8054652   | 10.8 to 12.8 lb* |

#### **TECHNICAL SPECIFICATIONS**

| Brand         | Sugatsune            |
|---------------|----------------------|
| Door Type     | Wood Door            |
| Door Height   | 15 3/8 to 17 3/4 in* |
| Finish        | Silver               |
| Opening Types | Parallel Opening     |
| Door Length   | 23 5/8 to 35 3/8 in* |
| System Name   | Slu                  |
| Material      | Metal                |