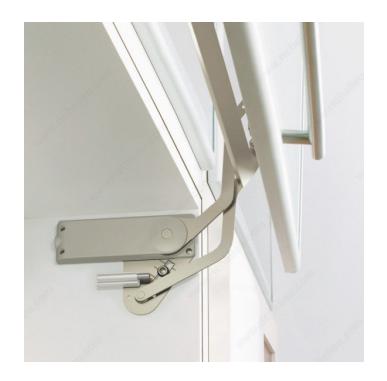

## **DESCRIPTION**

Lift for vertically retractable door. Sleek, compact design.

# **ADVANTAGES AND BENEFITS**

- No forward projection, making cabinet accessible without the need to go around the door. - Mechanism makes it easy to lift doors and holds them in the open position. - Easy installation.

# **APPLICATION**

For use in areas where space is limited.