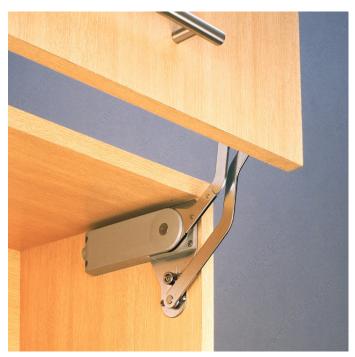

# **SLUN-N Lift System**

## **DESCRIPTION**

Lift for vertically retractable door. Sleek, compact design.

# **ADVANTAGES AND BENEFITS**

- No forward projection, making cabinet accessible without the need to go around the door. - Mechanism makes it easy to lift doors and holds them in the open position. - Easy installation.