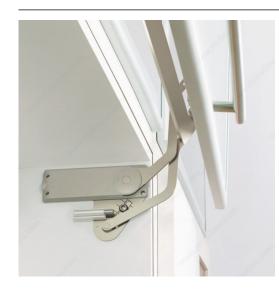

## **DESCRIPTION**

Lift for vertically retractable door. Sleek, compact design.

# **ADVANTAGES AND BENEFITS**

- No forward projection, making cabinet accessible without the need to go around the door. - Mechanism makes it easy to lift doors and holds them in the open position. - Easy installation.

# **APPLICATION**

For use in areas where space is limited.