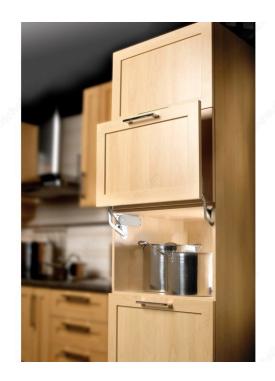

## **DESCRIPTION**

Lift for vertically retractable door. Sleek, compact design.

# **ADVANTAGES AND BENEFITS**

- No forward projection, making cabinet accessible without the need to go around the door. - Mechanism makes it easy to lift doors and holds them in the open position. - Easy installation.

# **APPLICATION**

For use in areas where space is limited.