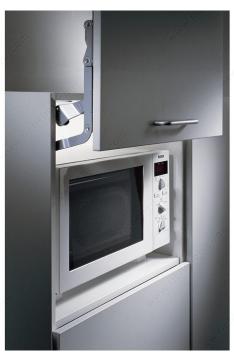

#### **DESCRIPTION**

Door fixing brackets mount separately for easy installation and three-dimensional door adjustment. Compressed spring with stop control. Ideal for upper cabinets. Available in 3 versions; select the model corresponding to your door's width and weight. Aluminum connector bar can be cut to the required size.

## **PRODUCT PHOTOS**