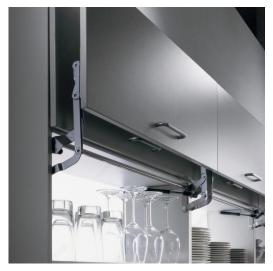

#### **DESCRIPTION**

Door fixing brackets mount separately for easy installation and three-dimensional door adjustment. Compressed spring with stop control. Ideal for upper cabinets. Available in 3 versions; select the model corresponding to your door's width and weight. Aluminum connector bar can be cut to the required size.