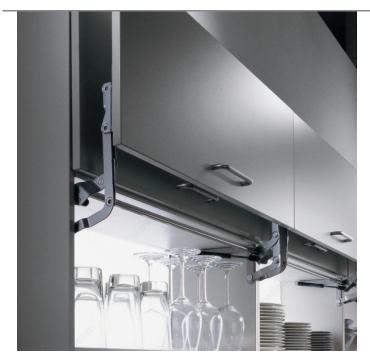

#### **DESCRIPTION**

Door fixing brackets mount separately for easy installation and three-dimensional door adjustment. Compressed spring with stop control. Ideal for upper cabinets. Available in 3 versions; select the model corresponding to your door's width and weight. Aluminum connector bar can be cut to the required size.