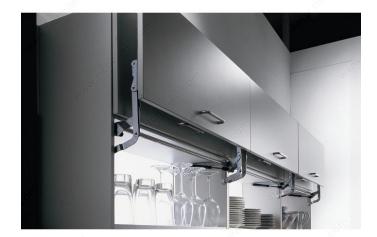

#### **DESCRIPTION**

Door fixing brackets mount separately for easy installation and three-dimensional door adjustment. Compressed spring with stop control. Ideal for upper cabinets. Available in 3 versions; select the model corresponding to your door's width and weight. Aluminum connector bar can be cut to the required size.

## **PRODUCT PHOTOS**