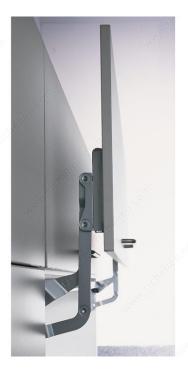

#### **DESCRIPTION**

Door fixing brackets mount separately for easy installation and three-dimensional door adjustment. Compressed spring with stop control. Ideal for upper cabinets. Available in 3 versions; select the model corresponding to your door's width and weight. Aluminum connector bar can be cut to the required size.