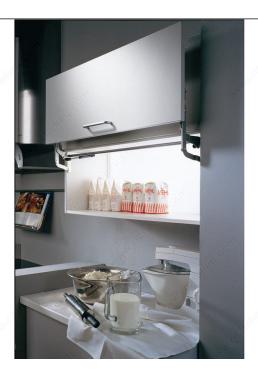

#### **DESCRIPTION**

Door fixing brackets mount separately for easy installation and three-dimensional door adjustment. Compressed spring with stop control. Ideal for upper cabinets. Available in 3 versions; select the model corresponding to your door's width and weight. Aluminum connector bar can be cut to the required size.