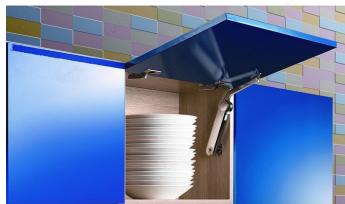

## **Huwilift Maxi Heavy Door**

### DESCRIPTION

- Designed for medium-weight to heavy doors
- Integrated damping mechanism
- Effortless opening, even for very heavy doors
- Stays securely in position at opening angles of 75°, 90°, and 110°
- Suitable for aluminum frames
- Wide range of adjustments
- Easy click installation into mounting brackets