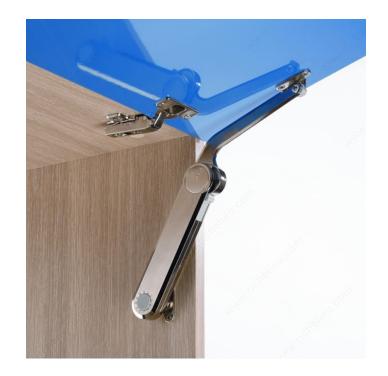

## **Huwilift Maxi Heavy Door**

### DESCRIPTION

- Designed for medium-weight to heavy doors
- Integrated damping mechanism
- Effortless opening, even for very heavy doors
- Stays securely in position at opening angles of 75°, 90°, and 110°
- Suitable for aluminum frames
- Wide range of adjustments
- Easy click installation into mounting brackets