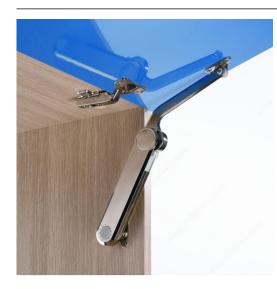

## **Huwilift Maxi Heavy Door**

### DESCRIPTION

- Designed for medium-weight to heavy doors
- Integrated damping mechanism
- Effortless opening, even for very heavy doors
- Stays securely in position at opening angles of 75°, 90°, and 110°
- Suitable for aluminum frames
- Wide range of adjustments
- Easy click installation into mounting brackets