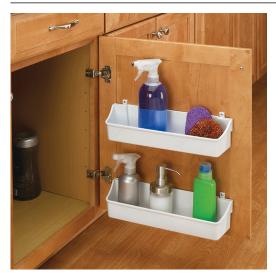

### **DESCRIPTION**

Convenient and practical storage tray set for a variety of applications. Install multiple trays to organize cleaning supplies under your sink, spices in your upper cabinet, or accessories in your vanity.

### **ADVANTAGES AND BENEFITS**

- Increases your storage options by making use of cabinet door space. - Includes screw-in clips for easy installation.

## PRODUCT PHOTOS