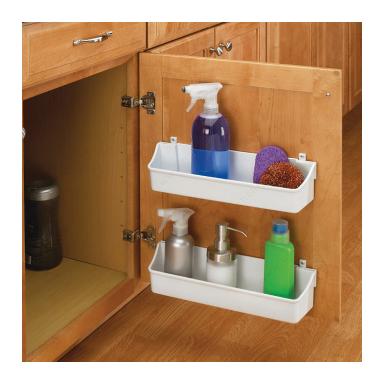

### **DESCRIPTION**

Convenient and practical storage tray set for a variety of applications. Install multiple trays to organize cleaning supplies under your sink, spices in your upper cabinet, or accessories in your vanity.

### **ADVANTAGES AND BENEFITS**

- Increases your storage options by making use of cabinet door space. - Includes screw-in clips for easy installation.

## PRODUCT PHOTOS