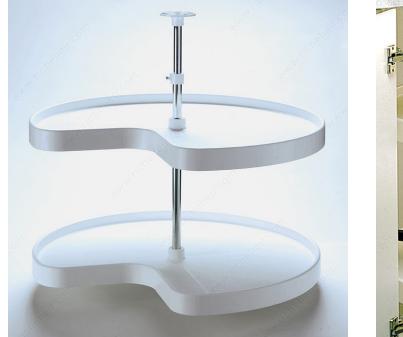

## Lazy Susan 3/4 Swiveling Trays

## **ADVANTAGES AND BENEFITS**

- Polypropylene shelves. - 7/8" diameter chrome-plated telescopic post, adjustable from 22 1/2" to 33". - Shelves rotate independently. - Shelving system aligns with the corner of the cabinet. - Hardware made of durable nylon. - Made in North America.

### **INCLUDED PRODUCT(S)**

- Includes two 270° shelves, one post, and hardware.