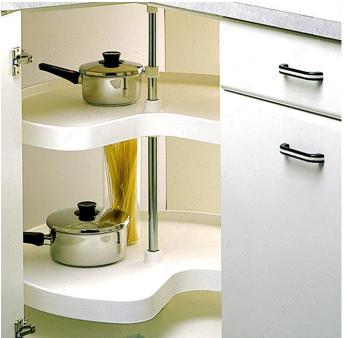

## Lazy Susan 3/4 Swiveling Trays

### DESCRIPTION

Practical and economical, these polymer pivoting trays meet all your needs.

## **ADVANTAGES AND BENEFITS**

- Polypropylene shelves. - 7/8" diameter chrome-plated telescopic post, adjustable from 22 1/2" to 33". - Shelves rotate independently. - Shelving system aligns with the corner of the cabinet. - Hardware made of durable nylon. - Made in North America.

### **TECHNICAL SPECIFICATIONS**

| Interior Dimensions Required - Height | 23 to 32 in                        |
|---------------------------------------|------------------------------------|
| Number of Trays                       | 2                                  |
| Capacity per Tray                     | 35 lb                              |
| Material                              | Polypropylene, Polypropylene       |
| Solutions                             | Corner Cabinets                    |
| Area of Activity                      | Food Storage, Storage, Preparation |