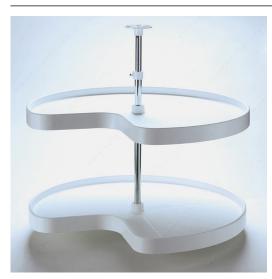

## Lazy Susan 3/4 Swiveling Trays

## **ADVANTAGES AND BENEFITS**

- Polypropylene shelves. - 7/8" diameter chrome-plated telescopic post, adjustable from 22 1/2" to 33". - Shelves rotate independently. - Shelving system aligns with the corner of the cabinet. - Hardware made of durable nylon. - Made in North America.

### **INCLUDED PRODUCT(S)**

- Includes two 270° shelves, one post, and hardware.