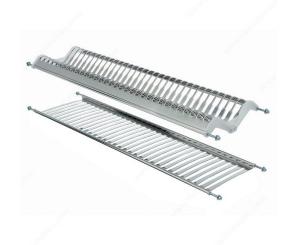

# **Plate Rack**

### **DESCRIPTION**

- Set includes one plate rack and one flat shelf
- Attaches to the two interior sides of a cabinet
- Available in three widths

#### **ADVANTAGES AND BENEFITS**

Made of stainless steel to guarantee a long life.