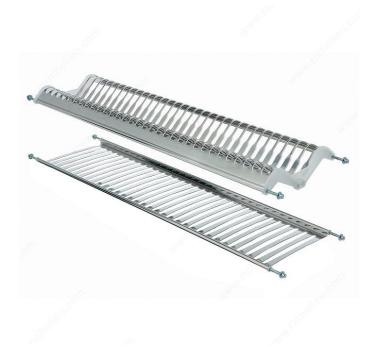

# **Plate Rack**

### **DESCRIPTION**

- Set includes one plate rack and one flat shelf
- Attaches to the two interior sides of a cabinet
- Available in three widths

#### **ADVANTAGES AND BENEFITS**

Made of stainless steel to guarantee a long life.