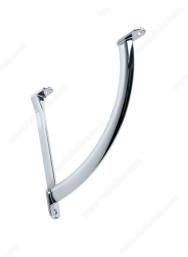

## **Decorative Shelf Supports - 305**

#### Sold in pairs

Two installation options: below the shelf (screws included) and above the shelf (use #0986 screws).

#### **TECHNICAL SPECIFICATIONS**

| Maximum Load Capacity per Shelf | 22 lb*            |
|---------------------------------|-------------------|
| Material                        | Zamak             |
| Projection - Overall Dimensions | 7 13/32 in*       |
| Height - Overall Dimensions     | 6 15/16 in*       |
| Features                        | For Outdoor Usage |
| Screw/Nail                      | Included          |