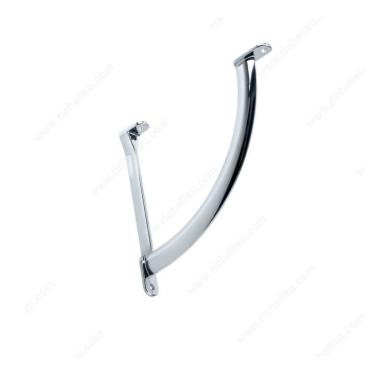

## **Decorative Shelf Supports - 305**

#### Sold in pairs

Two installation options: below the shelf (screws included) and above the shelf (use #0986 screws).

#### **TECHNICAL SPECIFICATIONS**

| Maximum Load Capacity per Shelf | 22 lb*            |
|---------------------------------|-------------------|
| Material                        | Zamak             |
| Projection - Overall Dimensions | 7 13/32 in*       |
| Height - Overall Dimensions     | 6 15/16 in*       |
| Features                        | For Outdoor Usage |
| Screw/Nail                      | Included          |