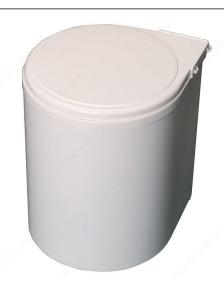

## Plastic Waste Bin (13 I)

## **DESCRIPTION**

Ideal for under-sink cabinets. Offers the same functions as the 3715-3720 series but in a more economical plastic version. Available in white or grey. Reversible (right or left).

## **TECHNICAL SPECIFICATIONS**

| Total Capacity                        | 13.7 qt*                                                            |
|---------------------------------------|---------------------------------------------------------------------|
| Interior Dimensions Required - Width  | Min. 14 in*                                                         |
| Interior Dimensions Required - Depth  | Min. 12 in*                                                         |
| Interior Dimensions Required - Height | Min. 17 3/4 in*                                                     |
| Brand                                 | Richelieu                                                           |
| Material                              | Plastic                                                             |
| Lid                                   | Included                                                            |
| Solutions                             | Base Cabinets, Under-Sink Cabinets, Wastebins and Recycling Centers |
| Area of Activity                      | Cleaning, Preparation                                               |