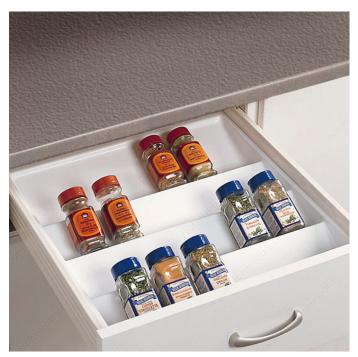

#### **DESCRIPTION**

Easy-to-maintain finish. Cut to fit your drawer's dimensions. Graduated shape lets you see all of your spices at a glance.

#### IMPORTANT INFORMATION

Taller spice containers require additional height.