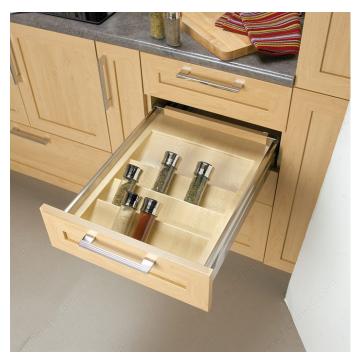

#### **DESCRIPTION**

Easy-to-maintain finish. Cut to fit your drawer's dimensions. Graduated shape lets you see all of your spices at a glance.

#### IMPORTANT INFORMATION

Taller spice containers require additional height.