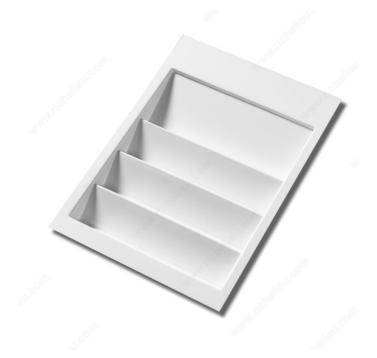

## Richelieu Design-R Polystyrene Spice Divider

#### **DESCRIPTION**

Easy-to-maintain finish. Cut to fit your drawer's dimensions. Graduated shape lets you see all of your spices at a glance.

#### **TECHNICAL SPECIFICATIONS**

| Interior Dimensions Required - Height | 1 31/32 in*          |
|---------------------------------------|----------------------|
| Interior Dimensions Required - Depth  | 16 to 21 1/2 in*     |
| Material                              | Polystyrene          |
| Area of Activity                      | Preparation, Cooking |
| Solutions                             | Drawer Organization  |