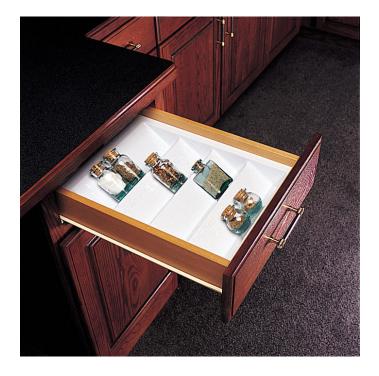

#### **DESCRIPTION**

Easy-to-maintain finish. Cut to fit your drawer's dimensions. Graduated shape lets you see all of your spices at a glance.