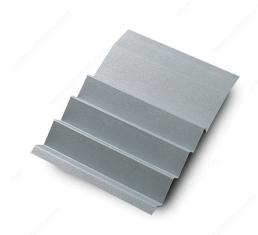

### **DESCRIPTION**

Cut-to-size spice divider.

#### **ADVANTAGES AND BENEFITS**

- Easy-to-maintain finish. - Graduated shape lets you see all of your spices at a glance.

#### **TECHNICAL SPECIFICATIONS**

| Product Dimensions - Height | 1 31/32 in*          |
|-----------------------------|----------------------|
| Product Dimensions - Width  | 52 in*               |
| Product Dimensions - Depth  | 17 1/2 to 21 1/2 in* |
| Material                    | Polystyrene          |
| Area of Activity            | Preparation, Cooking |
| Solutions                   | Drawer Organization  |

#### IMPORTANT INFORMATION

NOTE: This product includes a 1" edge all the way around to prevent breaking during transportation. This edge is not shown in the picture. It is important to take into account the dimensions of the spices to determine required height.