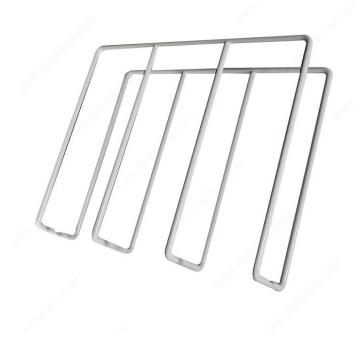

# **Double Tray Divider**

### **DESCRIPTION**

- Ideal for cutting boards and trays.Bottom-mounting with screws.

### **AVAILABLE PRODUCTS**

| Product # | Finish |
|-----------|--------|
| 6251140   | Chrome |
| 003930    | White  |