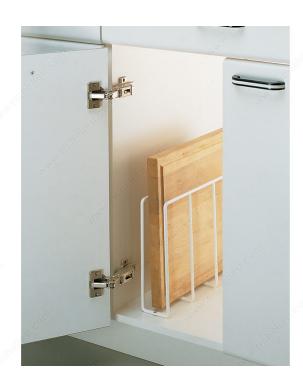

# **Double Tray Divider**

### **DESCRIPTION**

- Ideal for cutting boards and trays.Bottom-mounting with screws.

### **TECHNICAL SPECIFICATIONS**

| Solutions                             | Under-Sink Cabinets   |
|---------------------------------------|-----------------------|
| Area of Activity                      | Cleaning, Preparation |
| Interior Dimensions Required - Width  | 3 1/4 in              |
| Interior Dimensions Required - Depth  | 12 1/4 in             |
| Interior Dimensions Required - Height | 10 1/4 in             |
| Material                              | Metal Wire            |