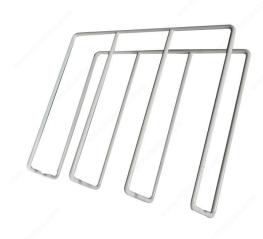

# **Double Tray Divider**

### **DESCRIPTION**

- Ideal for cutting boards and trays.Bottom-mounting with screws.

### **AVAILABLE PRODUCTS**

| Product # | Finish |
|-----------|--------|
| 6251140   | Chrome |
| 003930    | White  |