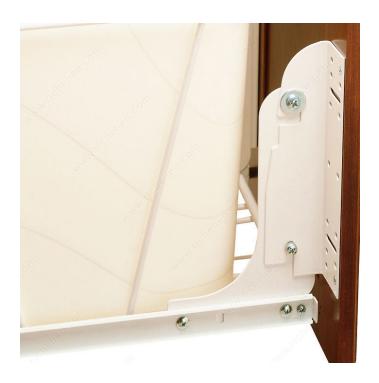

### **DESCRIPTION**

Door mounting kit for waste containers and other pull-out bins, designed for heavy usage. This system can be installed on any door style and eliminates the need for a door panel.

#### **ADVANTAGES AND BENEFITS**

- Built to withstand heavy loads - Features adjustable door mounting brackets for easy installation

# INCLUDED PRODUCT(S)

Includes a complete set of brackets, fasteners, and spacers.