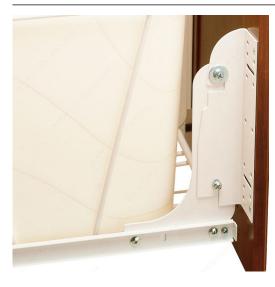

### **DESCRIPTION**

Door mounting kit for waste containers and other pull-out bins, designed for heavy usage. This system can be installed on any door style and eliminates the need for a door panel.

#### **ADVANTAGES AND BENEFITS**

- Built to withstand heavy loads - Features adjustable door mounting brackets for easy installation

# INCLUDED PRODUCT(S)

Includes a complete set of brackets, fasteners, and spacers.