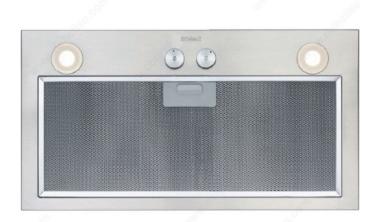

| Flow (CFM) |
|-----------|-----------------------------|-------------|------------|
| 20260170  | 2 3/16 in                   | Maximum 7   | 260 CFM    |
| 20400170  | 10 9/16 in                  | Maximum 6   | 400 CFM    |
| 20600170  | 10 9/16 in                  | Maximum 9.5 | 600 CFM    |

#### **TECHNICAL SPECIFICATIONS**

| Product Dimensions - Width | 21 3/8 in             |
|----------------------------|-----------------------|
| Product Dimensions - Depth | 11 1/4 in             |
| Finish                     | Stainless Steel       |
| Material                   | Metal                 |
| Type of Lighting           | LED                   |
| Solutions                  | Hoods and Ventilation |
| Area of Activity           | Cooking               |



# PRODUCT PHOTOS