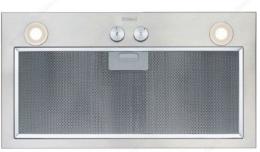

### **Range Hood Blower**

#### **TECHNICAL SPECIFICATIONS**

| Product Dimensions - Width | 21 3/8 in             |
|----------------------------|-----------------------|
| Product Dimensions - Depth | 11 1/4 in             |
| Finish                     | Stainless Steel       |
| Material                   | Metal                 |
| Type of Lighting           | LED                   |
| Solutions                  | Hoods and Ventilation |
| Area of Activity           | Cooking               |