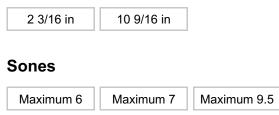

## AVAILABLE PRODUCTS

| Product # | Product Dimensions - Height | Sones       | Flow (CFM) |
|-----------|-----------------------------|-------------|------------|
| 20260170  | 2 3/16 in                   | Maximum 7   | 260 CFM    |
| 20400170  | 10 9/16 in                  | Maximum 6   | 400 CFM    |
| 20600170  | 10 9/16 in                  | Maximum 9.5 | 600 CFM    |